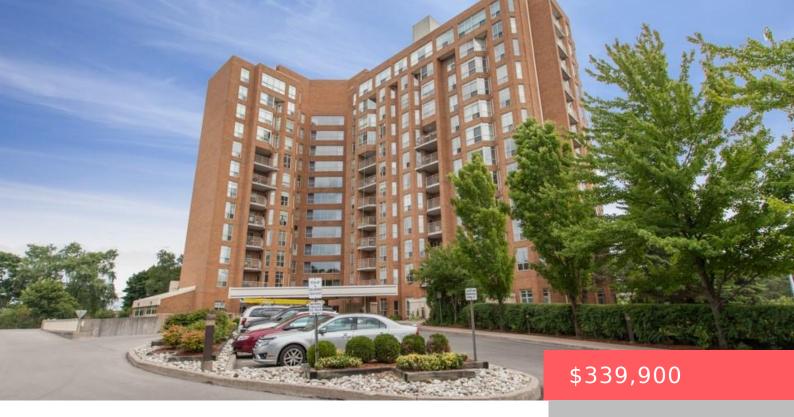

## 1414 KING ST E #1007, KITCHENER, ON N2G 4T8, CANADA

https://krealtypros.com

Clean, bright, well-cared for corner unit with balcony, walk-in pantry, ensuite laundry, private heat and a/c controls, same floor storage locker. Laminate floors, no carpet. Extensive common areas include games room, dining room, library, craft room, workshop, billiards and bowling. Maintenance fee includes all utilities: heat hydro and water. Lots of visitor parking. 2nd vehicle [...]

## **Building Details**

Building Name: Eastwood Community Construction Materials: Brick Veneer

Roof: Tar/Gravel

## **Amenities & Features**

Water Source: Municipal Patio & Porch Features: Open

**Architectural Style:** 1 Storey/Apt **Appliances:** Dryer, Range Hood, Refrigerator, Stove,

Washer

Sewer: Sewer (Municipal) Exterior Features: Balcony, Controlled Entry