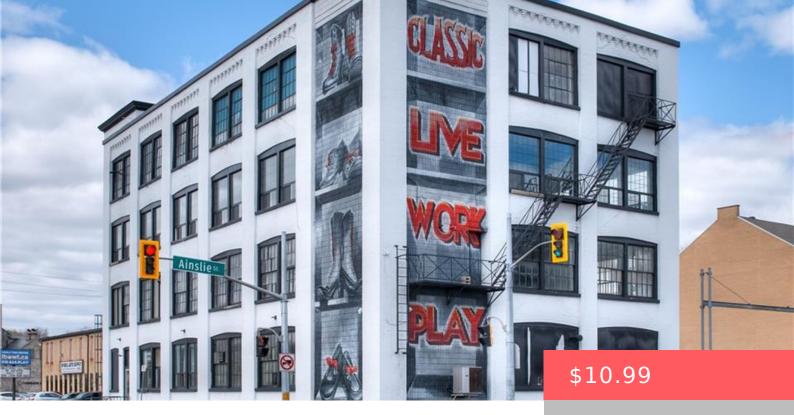

## CAMBRIDGE, ON, N1R 1P2

https://krealtypros.com

Elevate your business at Unit #205, located within the dynamic environment of 20 Park Hill Road in Cambridge, Ontario. This exceptional commercial space offers 1464 square feet of modern elegance and versatility, making it an ideal choice for various creative endeavors. Whether you're seeking a space for a yoga or dance studio, or you're an [...]

## **Building Details**

Building Area Total: 1464 sq ft

StoriesTotal: 4