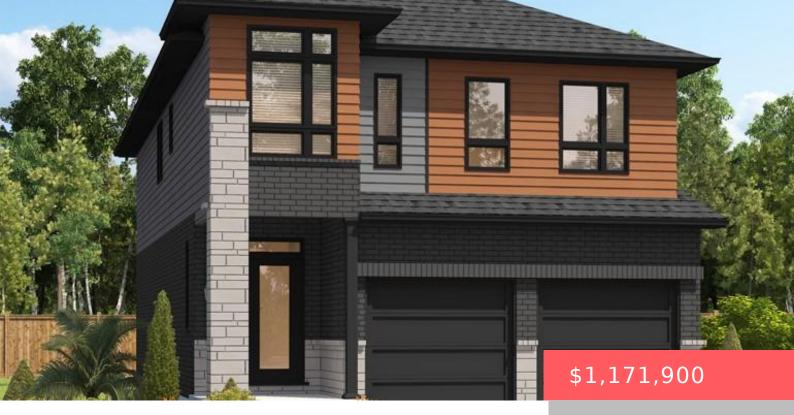

## 209 BENNINGER DR, KITCHENER, ON N2E 0K2, CANADA

https://krealtypros.com

Discover the Gill Model, a stunning embodiment of superior contemporary design and comfort, in the desirable Kitchener Trussler West community. Spanning an impressive 2,395 square feet, this thoughtfully designed home features 4 spacious bedrooms and 2.5 baths, offering unparalleled convenience and luxury. The open-concept layout is perfect for modern living. Huge walk in pantry in [...]

- 1 heds
- 3 baths
- Single Family Residence
- Residential
- Active
- 2395 sq ft

## **Building Details**

**Covered Spaces:** 2 **Construction Materials:** Brick, Vinyl Siding

**Garage Spaces:** 2 **Roof:** Asphalt Shing