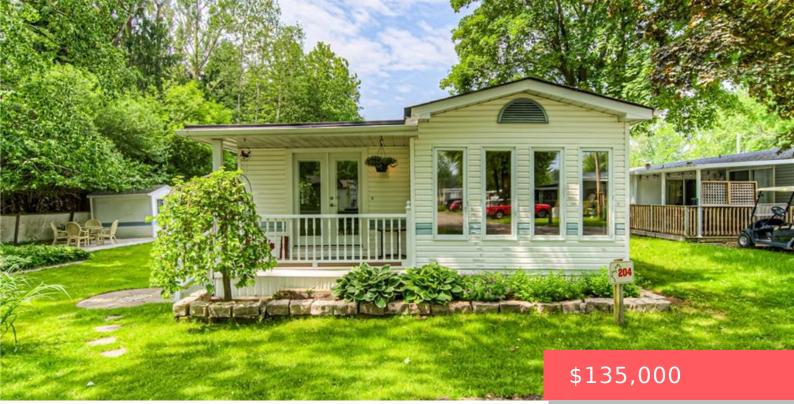

## 580 BEAVER CREEK RD, WATERLOO, ON N2L 0B1, CANADA

https://krealtypros.com

Double-Wide Park Model on Premium Lot in Green Acre Park, Waterloo! Nestled on one of the most desirable sites in Green Acre Park, this spacious double-wide park model offers the perfect blend of comfort, privacy, and community living. With over 1,100 sq ft of living space, this rare gem backs onto a peaceful conservation area, [...]

## **Building Details**

**Building Area Total: 1138** sq ft **Construction Materials:** Aluminum Siding, Vinyl Siding Parking Features: Asphalt Roof: Asphalt Shing, Membrane

## **Amenities & Features**

Water Source: Municipal, Unknown, OtherPatio & Porch Features: Open, PatioArchitectural Style: MobileAppliances: Water Heater Owned, Dryer,<br/>Refrigerator, Stove, WasherPool Features: Community, In GroundSewer: Sewer (Municipal)Exterior Features: Backs on GreenbeltWaterfront Features: Water Access, Access to<br/>Water, Lake/PondCooling: Central AirInterior Features: Separate Hydro MetersHeating: Forced Air, PropaneFrontage Type: EastFireplace Features: ElectricFrontage Type: East