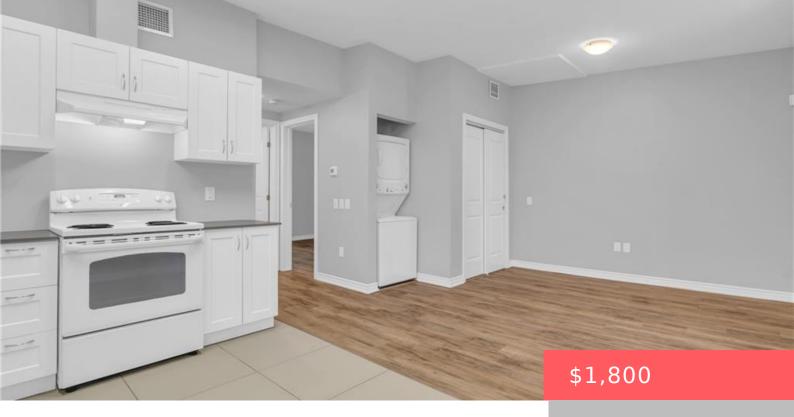

## 58 BEVERLY ST, CAMBRIDGE, ON N1R 0C3, CANADA

https://krealtypros.com

For Lease – Available Now! Welcome to this bright and functional 2-bedroom, 2-bathroom unit located in the heart of Downtown Galt, Cambridge. Available for immediate occupancy, this well-maintained home features a spacious living area, a fully equipped kitchen with all major appliances—including a dishwasher—and the convenience of in-suite laundry. Enjoy the added comfort of two [...]

- 2 beds
- 2 baths
- Condo/Apt Unit
- Residential Lease
- Active
- 452.83 sq ft

## **Amenities & Features**

Water Source: Municipal Architectural Style: 1 Storey/Apt

**Appliances:** Dishwasher, Dryer, Range Hood, **Sewer:** Sewer (Municipal) Refrigerator, Stove, Washer

**Cooling:** Central Air **Interior Features:** Separate Heating Controls,