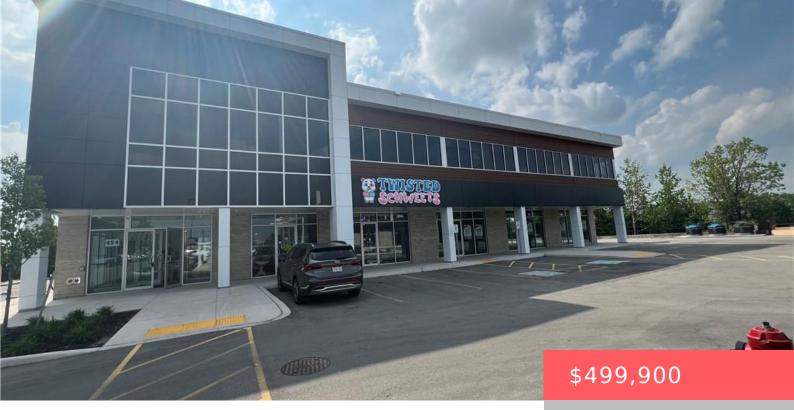

## CAMBRIDGE, ON, N1R 0E3

https://krealtypros.com

2ND FLOOR OFFICE SPACE ON BUZZING HESPELER ROAD! Unit 204-454 Hespeler Rd is located in the Preston building of this new development. Offering over 1034sqft, ample glass windows, a rough-in for future water, 100amps plus shared parking. With C4 zoning, this is the ideal space for professional offices such as real estate, law, accounting, mortgage, [...]