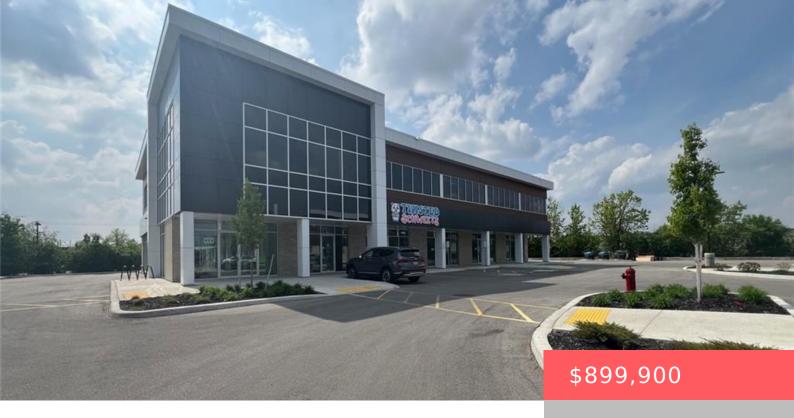

## CAMBRIDGE, ON, N1R 0E3

https://krealtypros.com

TWO 2ND FLOOR OFFICE SPACES ON BUZZING HESPELER ROAD! Units 203 & 204-454 Hespeler Rd are located in the Preston building of this new development. Offering over 1800sqft combined, ample glass windows, a rough-in for future water, 100amps per unit plus shared parking. With C4 zoning, this is the ideal space for professional offices such [...]

## **Building Details**

**Building Area Total: 1879** sq ft **StoriesTotal:** 1