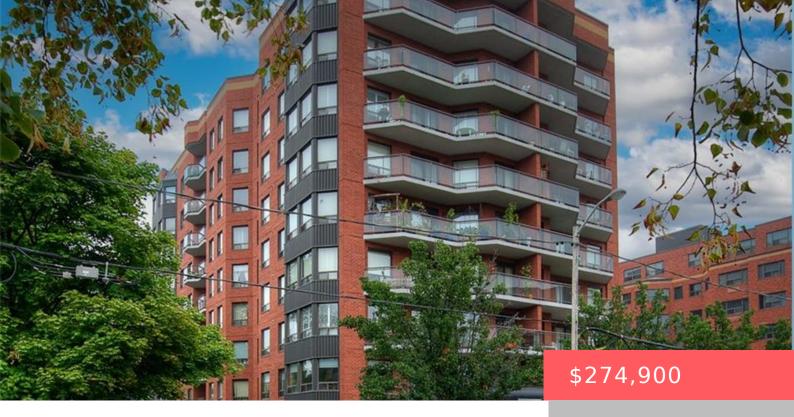

## 10 ELLEN ST E, KITCHENER, ON N2H 6R8, CANADA

https://krealtypros.com

Attention Investors and first time homebuyers. Large living/dining area combination, in-suite laundry with upright washer/dryer and abundance of storge space, secured underground parking and this unit includes a storage locker unlike most one bedrooms units. Building amenities include party room, billiard room, exercise room, sauna and outdoor patio with BBQ. Elegant, well maintained building with [...]

- 1 bed
- 1 bath
- Condo/Apt Unit
- Residentia
- Active
- 663 sq ft

**Building Details** 

**Building Area Total: 663** sq ft **New Construction Yes/ No:** 1

Year Built Details: Completed / New Parking Features: Exclusive