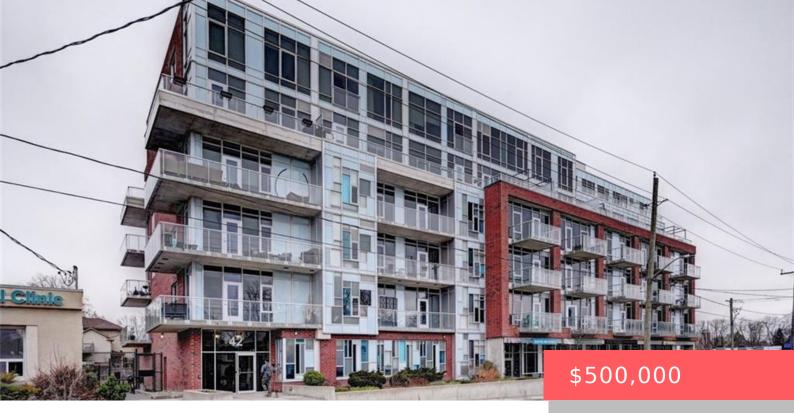

## 42 BRIDGEPORT RD E, WATERLOO, ON N2J 0B3, CANADA

https://krealtypros.com

Welcome to Unit 203 at 42 Bridgeport Rd. E – a bright and spacious 2-bedroom condo ideally located in the heart of Waterloo. This well-maintained unit features a functional layout with large windows that fill the space with natural light, a generous living/dining area, and an updated kitchen with ample cabinetry. Both bedrooms are comfortably [...]

- 2 beds
- 2 baths
- Condo/Apt Unit
- Residential
- Active
- 813.56 sq ft