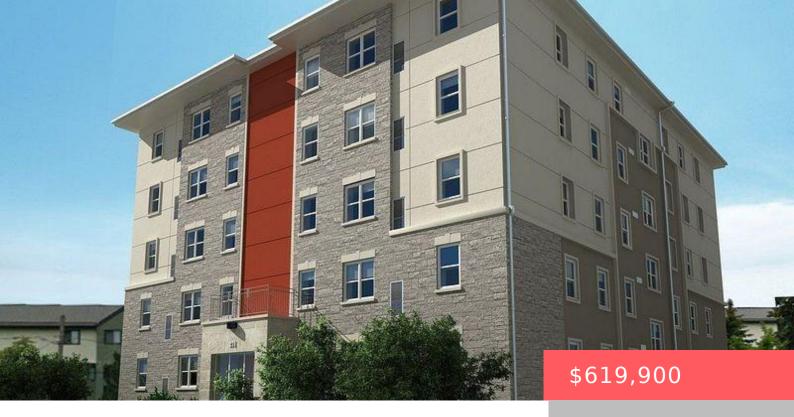

## WATERLOO, ON, N2L 3W6

https://krealtypros.com

\*\*Investment Opportunity With Positive Cash Flow. Earn Monthly Rental Income of \$3936\*\*, LOW CONDO FEES! A Rare Unit With Parking In A Highly Sought-After Building! Turn-Key Investment With Zero Property Management Fees, Maximizing Your Cash Flow! Unit Provides 5 Bedrooms, 2 Baths, Spacious Living, Dining & Kitchen, Fully Furnished Living Spaces & Rooms With Large [...]

- 5 beds
- 2 baths
- Condo/Apt Unit
- Residential
- Active
- 1272 sq ft

## **Building Details**

**Building Area Total: 1272** sq ft **Security Features:** Monitored, Security System

Construction Materials: Brick, Stucco Roof: Other