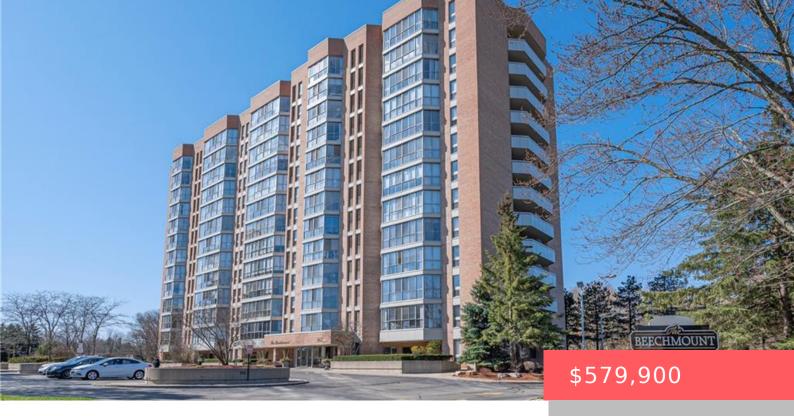

## 265 WESTCOURT PL, WATERLOO, ON N2L 6E4, CANADA

https://krealtypros.com

Step into luxury living with this spectacular 2-bedroom, 2-bathroom condo in the heart of Waterloo! Nestled on the second floor, this expansive 1,479 sqft gem is the largest 2-bedroom floor plan in the building and has been beautifully upgraded with discerning taste and quality. You'll love the bright, open feel of the sun-drenched 31-foot enclosed [...]

- 2 bed
  - 2 baths
  - Condo/Apt Unit
  - Residentia
  - Active
  - 1479 sq ft

## **Building Details**

Building Area Total: 1479 sq ft Construction Materials: Brick Roof: Tar/Gravel Covered Spaces: 1 Garage Spaces: 1