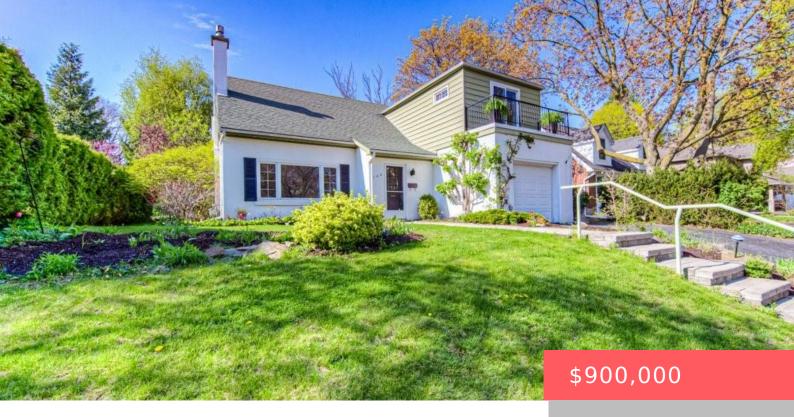

## 202 FORSYTH DR, WATERLOO, ON N2L 1A2, CANADA

https://krealtypros.com

There is a reason WESTMOUNT is one of the most sought after areas in town – with tree lined streets, large lots, homes filled with character, and a real sense of community, it has become a special place to call home. 202 Forsyth Drive, has been lovingly maintained over the years by only 3 owners. [...]

- 3 beds
- 2 baths
- Single Family Residence
- Residential
- Active
- 2072 sq ft

## **Building Details**

Building Area Total: 2072 sq ft Parking Features: Attached Garage, Garage Door Opener

**Covered Spaces:** 1 **Construction Materials:** Aluminum Siding, Brick

Garage Spaces: 1 Roof: Asphalt Shing