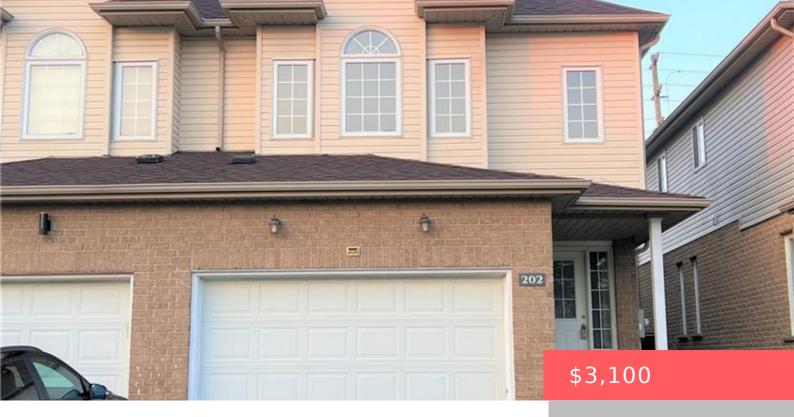

## 200 BUTTERCUP CT, WATERLOO, ON N2V 2W6, CANADA

https://krealtypros.com

Nestled in the sought after neighborhood of Laurelwood and just steps from Abraham Erb PS and Laurel Heights Secondary School this semidetached home offers 3 bedrooms & 2.5 bathrooms with a fully finished lower level & walkout from main level to a large deck and pergola. The covered front porch leads you into the foyer [...]

- 3 beds
- 3 baths
- Single Family Residence
- Residential Lease
- Active
- 1595 sq ft

## **Building Details**

**Covered Spaces:** 1 **Construction Materials:** Brick, Vinyl Siding

**Garage Spaces:** 1 **Roof:** Asphalt Shing

## **Amenities & Features**

Water Source: Municipal Patio & Porch Features: Deck

**Architectural Style:** Two Story **Appliances:** Dishwasher, Dryer, Range Hood,

Refrigerator, Stove, Washer

Sewer: Sewer (Municipal) Cooling: Central Air