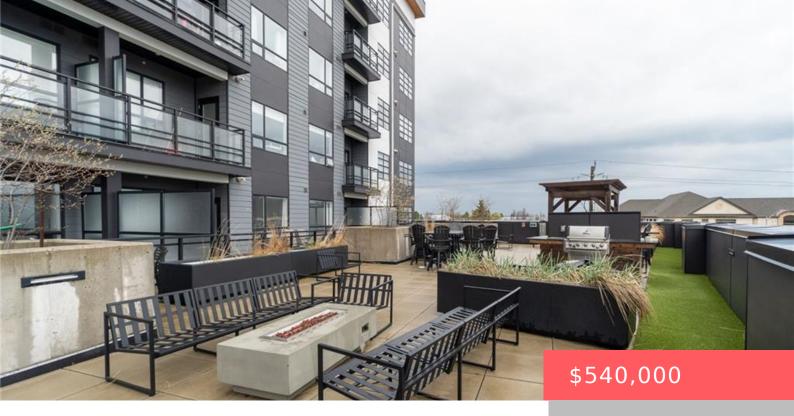

## 255 NORTHFIELD DR E, WATERLOO, ON N2K 0G5, CANADA

https://krealtypros.com

Luxury Condo Living With an Oversized Patio! This is one of the largest unit in the building and a true standout for those seeking upscale condo living with room to breathe. With 2 spacious bedrooms, 2 full bathrooms, and a massive private patio, this home offers the perfect blend of comfort, style, and outdoor space, [...]

- 2 beds
- 2 haths
- Condo/Apt Unit
- Residential
- Active
- 1080 sq ft

## **Building Details**

Building Area Total: 1080 sq ft

Parking Features: Garage Door

Opener, Exclusive

**Covered Spaces:** 1

Garage Spaces: 1

Year Built Details: Owner

Security Features: Carbon Monoxide Detector,

## **Amenities & Features**

Water Source: Artesian Well

**Architectural Style:** 1 Storey/Apt

**Sewer:** Sewer (Municipal)

Interior Features: Auto Garage Door

Remote(s), Elevator

Frontage Type: West

Patio & Porch Features: Open, Terrace

**Appliances:** Dishwasher, Dryer, Microwave, Range Hood, Refrigerator, Stove, Washer

Cooling: Central Air

**Heating:** Forced Air, Natural Gas