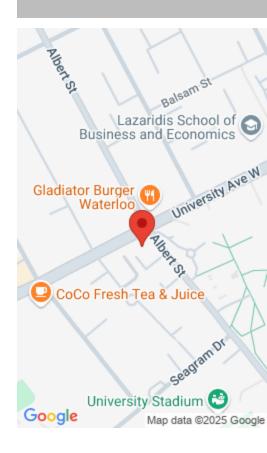

## 205 ALBERT ST, WATERLOO, ON N2L 0K6, CANADA

https://krealtypros.com

Step into one of Waterloo's most distinctive commercial venues, centrally located just across from the renowned Wilfrid Laurier University. This 2798 square foot, second-floor commercial space, within the newest development in the University Corridor, is entirely at your disposal, providing an exceptional opportunity to strategically expand your business. Benefit from numerous included underground parking spaces [...]