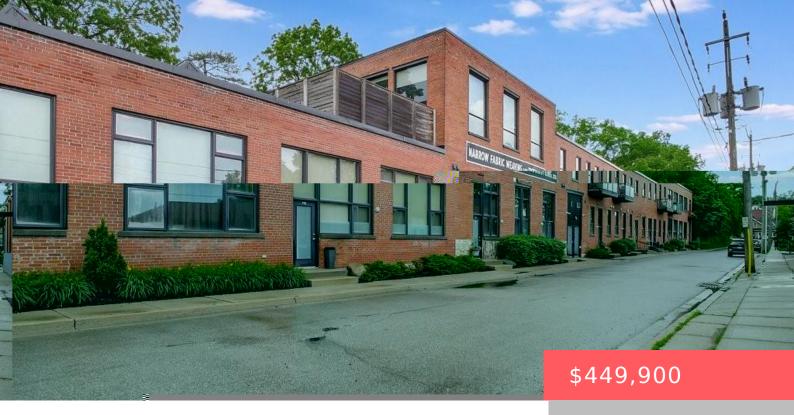

## CAMBRIDGE, ON, N1R 4K4

https://krealtypros.com

Looking for a unique condo that perfectly blends historic charm with modern amenities? Then look no further than this stunning one-bedroom, one-bathroom condo loft, situated in the historic Narrow Fabric & Weaving Factory in downtown Galt. This corner unit offers breathtaking views of the forest and a 50 square foot private balcony off the living [...]

## **Building Details**

Building Name: The Spruce Street Lofts Construction Materials: Brick

Roof: Flat

## **Amenities & Features**

Water Source: Municipal Patio & Porch Features: Open

Architectural Style: 1 Storey/Apt Appliances: Water Softener, Dishwasher, Dryer,

Microwave, Refrigerator, Stove, Washer

Sewer: Sewer (Municipal) Exterior Features: Balcony