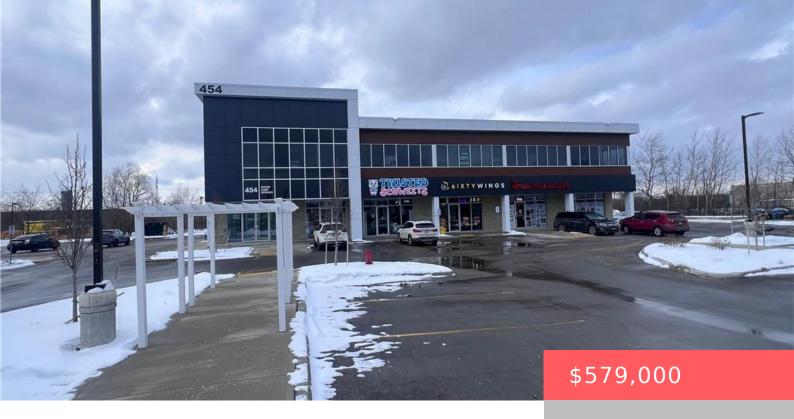

## 450 HESPELER RD, CAMBRIDGE, ON N1R 0E3, CANADA

https://krealtypros.com

Discover Corner Unit 201 with ample natural light at 454 Hespeler Road, located in the Preston building of Cambridge Gateway Centre. This second-floor office spaces offer over 1,295 sqft space, featuring expansive glass windows, 100-amp power per unit, a rough-in for future water installation, and shared parking. With highly sought-after C4 zoning, this location is [...]

- 0 beds
- Building Only, Office
- Commercial Sale
- Active

**Building Details** 

**Building Area Total: 1295** sq ft **StoriesTotal:** 2

**Building Name:** Cambridge Gateway