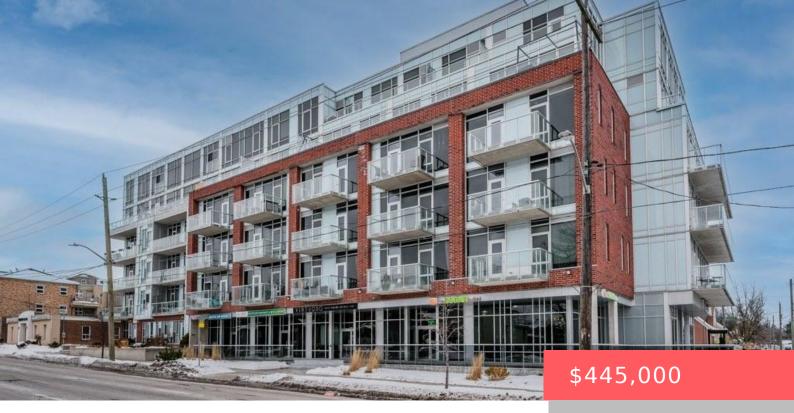

## 42 BRIDGEPORT RD E, WATERLOO, ON N2J 0B3, CANADA

https://krealtypros.com

Unbelievable value for a 2 bedroom condo in Uptown Waterloo! This gorgeous, upgraded 2 bedroom, 2 bathroom condo featuring 10 ft soaring ceilings is ideally situated on the backside of the building! Conveniently located close to the LRT, Universities, Waterloo Park and more and with quick and easy expressway access you can be in the [...]

## **Building Details**

Building Area Total: 759.71 sq ft Covered Spaces: 1 Garage Spaces: 1 Year Built Details: Estimate Construction Materials: Brick Roof: Flat