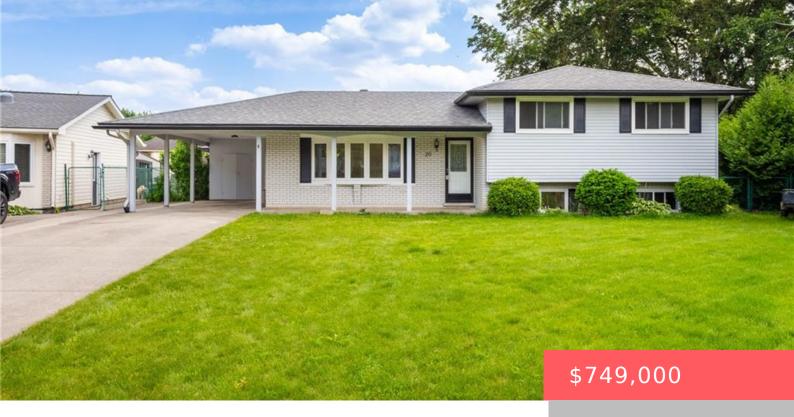

## 20 LAMBERT PL, KITCHENER, ON N2A 1N1, CANADA

https://krealtypros.com

Welcome to 20 Lambert Place! Located in desirable Idlewood, this home is full of possibilities and has been extensively renovated. Nestled on a quiet court, this legal duplex is a real gem. Freshly painted and ready to go. This property features a bright, spacious 3 bedroom unit on the upper level and 2 bedrooms on [...]

- 5 beds
- 2 baths
- Single Family Residence
- Residential
- Active
- 1157.4 sq ft

**Building Details** 

**Building Area Total: 1157.4** sq ft

**Security Features:** Carbon Monoxide Detector, Smoke Detector, Carbon Monoxide Detector(s),

**Sewer:** Sewer (Municipal)

Smoke Detector(s)

**Construction Materials:** Aluminum

Siding, Brick, Shingle Siding

**Roof:** Asphalt Shing

## **Amenities & Features**

Water Source: Municipal Architectural Style: Sidesplit

**Appliances:** Water Heater, Dishwasher, Dryer, Hot Water

Tank Owned, Microwave, Range Hood, Refrigerator, Stove,

Washer

Cooling: Central Air Interior Features: In-Law Floorplan

**Heating:** Forced Air, Natural Gas Frontage Type: North

Fireplace Features: Wood Burning