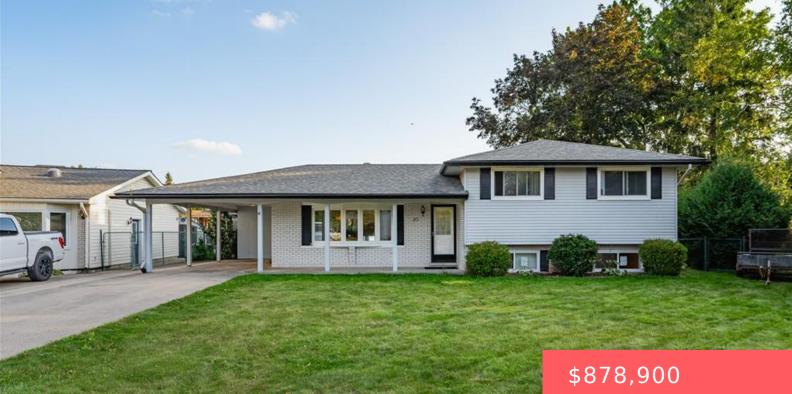

**KITCHENER, ON, N2A 1N1** https://krealtypros.com

Welcome home to 20 Lambert Place! Discover this beautifully maintained legal duplex, freshly painted and ready for your vision! This property features spacious 3-bedroom unit on the upper level and 2 bedrooms on lower level, making it perfect for investors or extended families. Key Features: Two Separate 3-Bedroom and 2 bedroom Units: Ideal for rental [...]

## **Building Details**

Number Of Units Total: 2

StoriesTotal: 2

**Security Features:** Carbon Monoxide Detector, Smoke Detector

Roof: Asphalt Shing

## Building Area Total: 1157 sq ft

Parking Features: Attached Garage

**Construction Materials:** Aluminum Siding, Brick, Concrete, Shingle Siding

## **Amenities & Features**

Water Source: Municipal Pool Features: Other Cooling: Central Air Interior Features: Other

Appliances: Microwave
Sewer: Sewer (Municipal)
Attached Garage Yes/ No: 1
Heating: Forced Air, Natural Gas