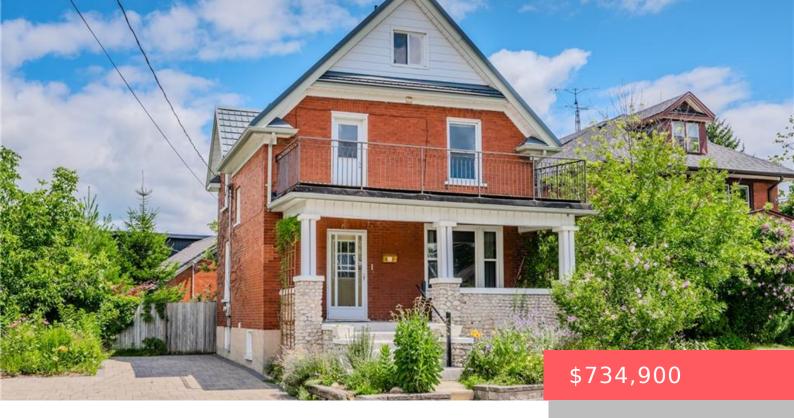

## KITCHENER, ON, N2H 4E6

https://krealtypros.com

Plenty of charm, character and updates for this spacious red brick 2.5 storey duplex on a quiet street in the Breithaupt area.. Ideally situated, with the train station and downtown Kitchener walkable from the house, close to the expressway and near the Breithaupt Park, hiking trails and Community Centre. Two good sized above ground units each [...]

- 4 heds
- 2 baths
- Duplex Up/Dowr
- Residential Income
- Active
- 1720 sq ft

## **Building Details**

**Number Of Units Total: 2 Building Area Total: 1720** sq ft

**StoriesTotal:** 2 **Parking Features:** Interlock

Construction Materials: Brick Roof: Metal