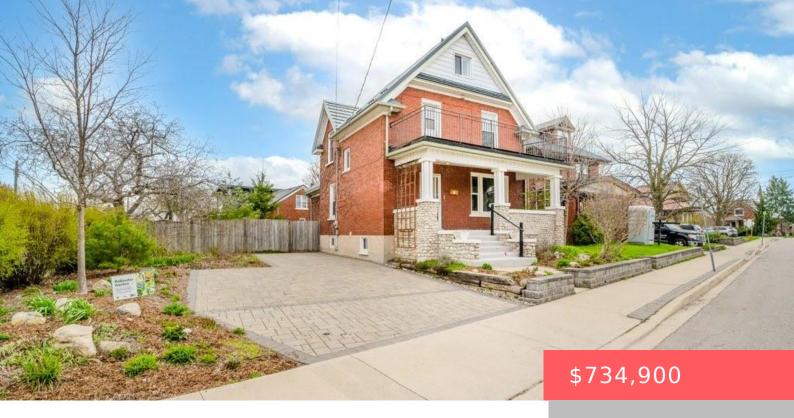

## KITCHENER, ON, N2H 4E6

https://krealtypros.com

Plenty of charm, character and updates for this spacious red brick 2.5 storey duplex on a quiet street in the Breithaupt area.. Ideally situated, with the train station and downtown Kitchener walkable from the house, close to the expressway and near the Breithaupt Park, hiking trails and Community Centre. Two good sized above ground units each [...]

- 4 heds
- 2 baths
- Duplex Up/Down
- Residential Income
- Active
- 1720 sq ft

## **Building Details**

**Number Of Units Total: 2 Building Area Total: 1720** sq ft

**StoriesTotal:** 2 **Parking Features:** Interlock

Roof: Metal

## **Amenities & Features**

Water Source: Municipal Patio & Porch Features: Porch, Enclosed

**Appliances:** Dishwasher, Dryer, Refrigerator, Stove, **Sewer:** Sewer (Municipal)

Washer

Exterior Features: Balcony, Landscaped Window Features: Skylight(s)