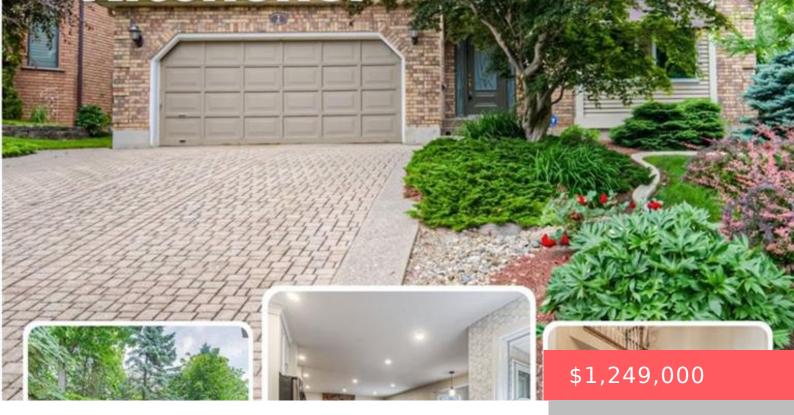

## 2 MORNINGVIEW PL, KITCHENER, ON N2P 1Z2, CANADA

https://krealtypros.com

Welcome to 2 Morningview Place, a beautifully renovated 5-bedroom home tucked away on a quiet cul-de-sac surrounded by mature trees and upscale homes. This spacious property offers over 3,000 square feet of living space designed for both comfort and style. Large windows throughout the home invite natural light and views of the forested surroundings, while [...]

## **Building Details**

**Building Area Total: 3641** sq ft Parking Features: Attached Garage, Garage Door

Opener, Interlock

View: Forest, Trees/Woods **Covered Spaces:** 2

Construction Materials: Brick, Vinyl Siding Garage Spaces: 2