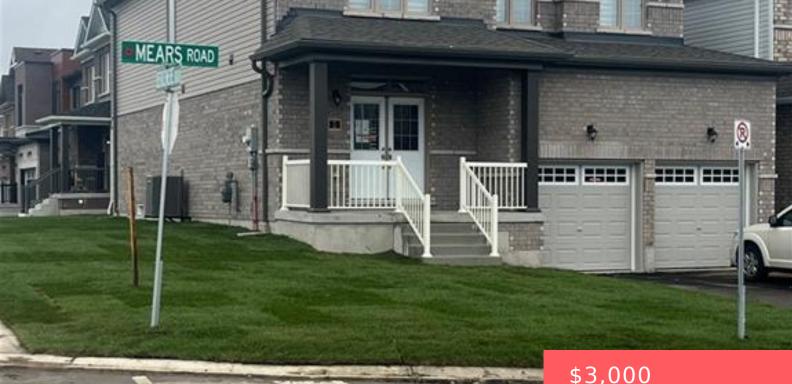

## **KITCHENER, ON, NOE 1NO**

https://krealtypros.com

Beautiful brand new construction home - never lived in for lease. This open concept home has an abundance of natural light, with modern finishes in a family friendly neighborhood. Public access to the river within walking distance. This home is perfect for someone looking for a quality lifestyle.

## \$3,000

## **Building Details**

Building Area Total: 2600 sq ft Covered Spaces: 2 Garage Spaces: 2

Parking Features: Attached GarageConstruction Materials: Vinyl SidingRoof: Asphalt Shing