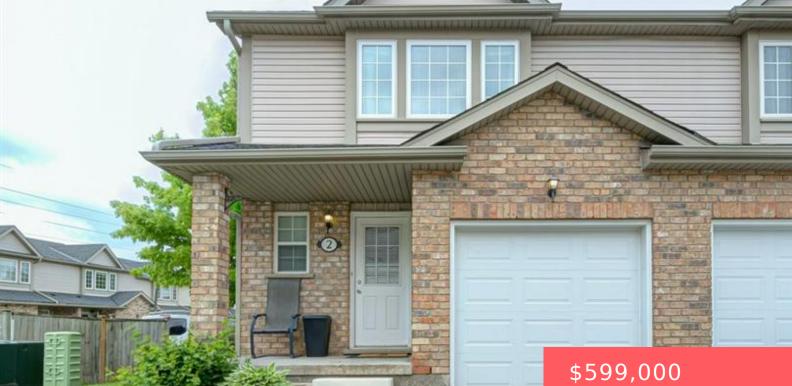

## 84 WESTMEADOW DR, KITCHENER, ON N2N **3P1, CANADA**

https://krealtypros.com

Welcome to 84 West Meadow Drive Unit 2 Offering 2,050 square feet of finished living space, this 3-bedroom, 1.5-bathroom semidetached low maintenance condo is the perfect opportunity for first-time buyers or investors seeking a move-in-ready property in a well-established neighbourhood. The main floor features a bright, functional layout with an open living area and an [...]

## **Building Details**

Building Area Total: 2050 sq ft Covered Spaces: 1 Garage Spaces: 1 Parking Features: Attached GarageConstruction Materials: Brick, Vinyl SidingRoof: Asphalt Shing