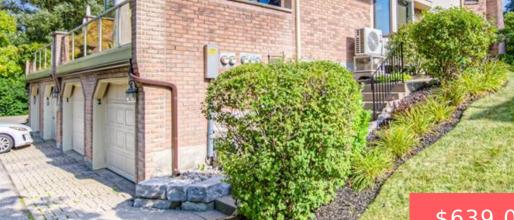

## 408 CRAIGLEITH DR, WATERLOO, ON N2L 5T2, CANADA

https://krealtypros.com

SOLD FIRM, AWAITING DEPOSIT. Located in the desirable neighbourhood of Beechwood, this well run complex provides a turn key lifestyle with plenty of amenities. This townhome has everything you are looking for. The main floor is spacious & bright, so many updates making this move in perfect. Custom California Shutter window treatments elevate the overall [...]

## **Building Details**

Building Area Total: 2359 sq ft Covered Spaces: 1 Garage Spaces: 1 Parking Features: Attached Garage, AsphaltConstruction Materials: Aluminum Siding, BrickRoof: Asphalt Shing

## **Amenities & Features**

Water Source: Municipal

Architectural Style: Two Story

Pool Features: Community

**Exterior Features:** Landscaped, Tennis Court(s)

Cooling: Central Air

Interior Features: Auto Garage Door Remote(s), Built-In Appliances