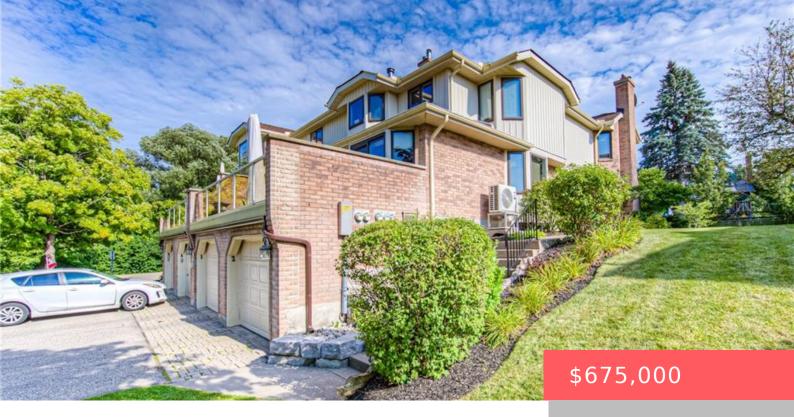

## WATERLOO, ON, N2L 5T2

https://krealtypros.com

Located in the desirable neighbourhood of Beechwood, this well run complex provides a turn key lifestyle with plenty of amenities. This townhome has everything you are looking for. The main floor is spacious & bright, so many updates making this move in perfect. Custom California Shutter window treatments elevate the overall feel of this newly [...]

- 2 beds
- 3 baths
- Row/Townhouse
- Residential
- Active
- 1519 sq ft

## **Building Details**

**Covered Spaces:** 1 **Construction Materials:** Aluminum Siding, Brick

**Garage Spaces:** 1 **Roof:** Asphalt Shing

## **Amenities & Features**

Water Source: Municipal Patio & Porch Features: Deck, Patio

**Architectural Style:** Two Story **Appliances:** Water Heater, Water Softener, Dishwasher, Dryer, Refrigerator, Stove, Washer

**Pool Features:** Community **Sewer:** Sewer (Municipal)

**Exterior Features:** Landscaped, Tennis **Window Features:** Window Coverings

Cooling: Central Air Attached Garage Yes/ No: 1

Interior Features: Auto Garage Door Heating: Fireplace-Gas, Fireplace-Wood, Forced