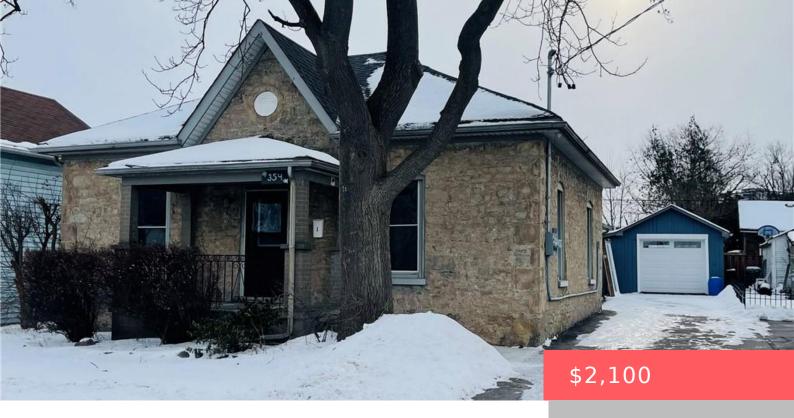

## 354 WATERLOO REGIONAL RD 8, CAMBRIDGE, ON N1R 5R2, CANADA

https://krealtypros.com

Welcome to 354 Dundas St. N. This handsome home has a 3 car rear parking, a nice size back deck perfect for summer BBQs! Unit 2 has been updated with a new 3 pc bath w/walk in shower 2 spacious bedrooms one with walk in closet and includes fridge, stove, microwave, washer & dryer! This [...]

## **Building Details**

**Building Area Total: 989** sq ft **Parking Features:** Detached Garage

Construction Materials: Shingle Siding, Stone Roof: Asphalt Shing

## **Amenities & Features**

Water Source: Municipal Patio & Porch Features: Deck

Architectural Style: Bungalow Appliances: Water Heater, Water Softener, Dishwasher,

Dryer, Refrigerator, Stove, Washer

**Sewer:** Sewer (Municipal) **Cooling:** Central Air