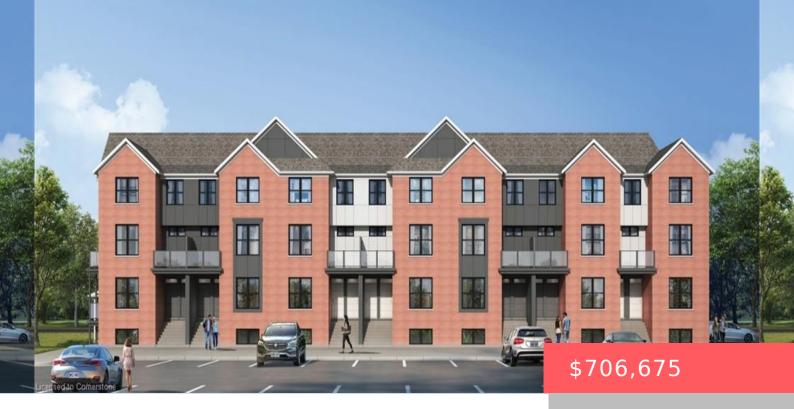

## **37 MILL ST, KITCHENER, ON N2G 2Y2, CANADA** https://krealtypros.com

VIVA-THE BRIGHTEST ADDITION TO DOWNTOWN KITCHENER. In this exclusive community located on Mill Street near downtown Kitchener, life at Viva offers residents the perfect blend of nature, neighbourhood & nightlife. Step outside your doors at Viva and hit the Iron Horse Trail. Walk, run, bike, and stroll through connections to parks and open spaces, on [...]

## **Building Details**

**Building Area Total: 1229** sq ft **Construction Materials:** Brick, Vinyl Siding **Parking Features:** Asphalt, Assigned **Roof:** Asphalt Shing