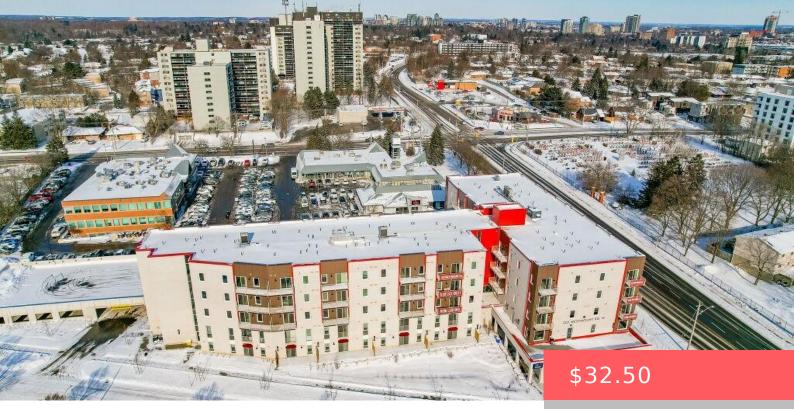

## 751 VICTORIA ST S, KITCHENER, ON N2M 5N4, CANADA

https://krealtypros.com

New retail/office units available for lease at 301 Westmount, a high-density mixed-use development at the busy intersection of Victoria Street and Westmount Road in Kitchener. With over 44,000 vehicles passing daily and MIX-3 zoning, these drive-up spaces are ideal for a variety of uses, including personal care services, medical offices, daycare facilities, fitness centers, and [...]

## **Building Details**

Building Area Total: 1500 sq ft

StoriesTotal: 3