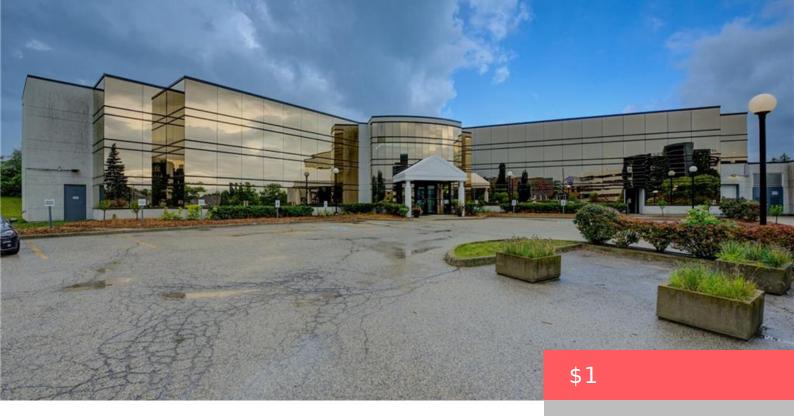

## KITCHENER, ON, N2K 3S3

https://krealtypros.com

Daycare, sales center, restaurant, fitness center, yoga studio, printing or publishing establishment, general office users, professional office user. High profile and attractive office building in the Riverbend office node. This space can be demised in the following sizes, 10,000 sq. ft. upstairs , 10,000 sq. ft. main level, 5,000 sq. ft. upstairs, and 5,000 sq. [...]

- 0 beds
- Building Only, Office
- Commercial Lease
- Active

Building Details

**Building Area Total: 15000** sq ft StoriesTotal: 2

Security Features: Alarm System, Carbon Monoxide Detector(s), FOB/Card

Access, Security System