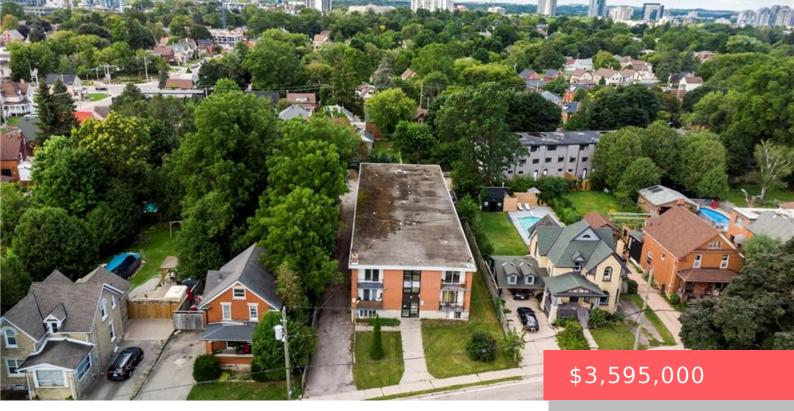

## KITCHENER, ON, N2H 4E1

https://krealtypros.com

Prime investment opportunity with this very well maintained 16-unit apartment building, ideally situated on a 0.436-acre lot in a peaceful residential neighborhood. This purpose-built complex features a diverse unit mix, including three spacious 3-bedroom/1-bath units, twelve 2-bedroom/1-bath units, and one 1-bedroom/1-bath unit. The property presents substantial potential for revenue growth. Investors can capitalize on additional [...]

## **Building Details**

**Number Of Units Total:** 16 **Building Area Total: 11309** sq ft

**StoriesTotal:** 3 **Construction Materials:** Brick

Roof: Flat