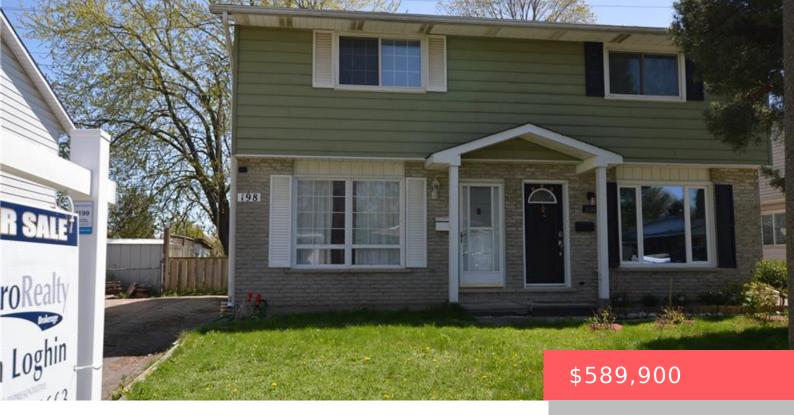

## 198 PINEDALE DR, KITCHENER, ON N2E 1K3, CANADA

https://krealtypros.com

Welcome to this charming semi-detached home in sought-after Laurentian Hills. Perfectly situated with no rear neighbours and backing directly onto a park and trails. This bright and spacious 3-bedroom home offers a functional layout, featuring a large living room, an oversized eat-in kitchen with walkout to the backyard, and a partially finished basement with a [...]

- 3 hads
- 2 baths
- Single Family Residence
- Residential
- Active
- 1037 sq ft

## **Building Details**

Number Of Units Total: 1 Building Area Total: 1037 sq ft

Number Of Buildings: 1 Parking Features: Detached Garage, Asphalt, Mutual/Shared

**Covered Spaces:** 1 **Construction Materials:** Brick, Vinyl Siding