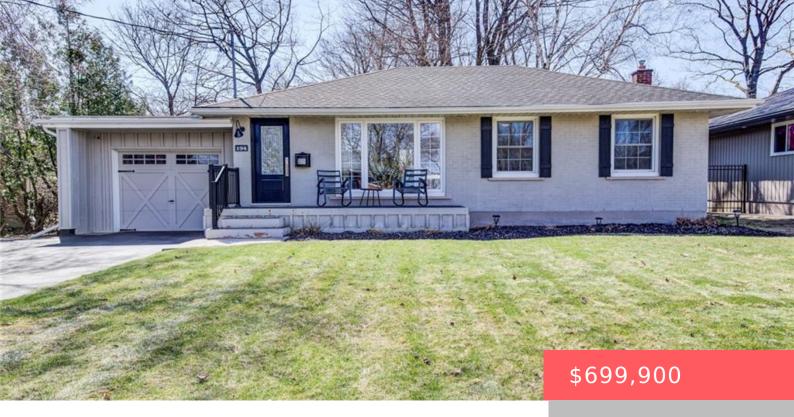

## 194 WEAVER ST, CAMBRIDGE, ON N3C 1W4, CANADA

https://krealtypros.com

LIVE, WORK & PLAY – BACKING ONTO A GREENBELT IN HESPELER. Tucked away on a quiet, mature street in Hespeler, this charming bungalow is more than just a house – it's a home that's been loved, updated, and thoughtfully maintained over the years. Backing onto peaceful greenspace and a nearby park, it offers the perfect [...]

## **Building Details**

**Building Area Total: 1676** sq ft **Year Built Details:** Town Records

Parking Features: Attached Garage, Asphalt, Tandem Covered Spaces: 1

Construction Materials: Brick, Wood Siding Garage Spaces: 1

## **Amenities & Features**

Water Source: Municipal Patio & Porch Features: Patio

Architectural Style: Bungalow Appliances: Water Softener

Sewer: Sewer (Municipal) Exterior Features: Backs on Greenbelt

Cooling: Central Air Attached Garage Yes/ No: 1