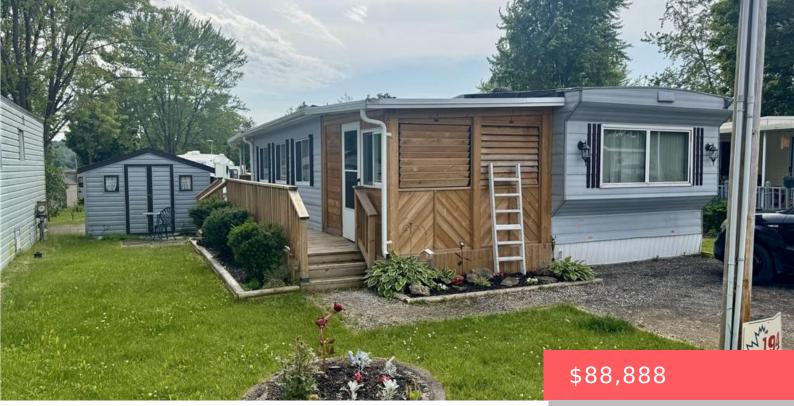

## 580 BEAVER CREEK RD, WATERLOO, ON N2V 2J6, CANADA

https://krealtypros.com

We are thrilled to present you with this amazing opportunity and if you act quickly, you can be enjoying your summer here!! A soughtafter 2-bedroom trailer in the highly coveted Green Acre Park in Waterloo! With a true cottage feel, close to all the modern amenities. This 2 bedroom, 1 bathroom home offers 810 sq [...]

- 2 hode
- 1 bath
- Mobile Home
- Residentia
- Active
- 810 sq ft

## **Building Details**

**Building Area Total: 810** sq ft **Roof:** Membrane, Other **Construction Materials:** Aluminum Siding