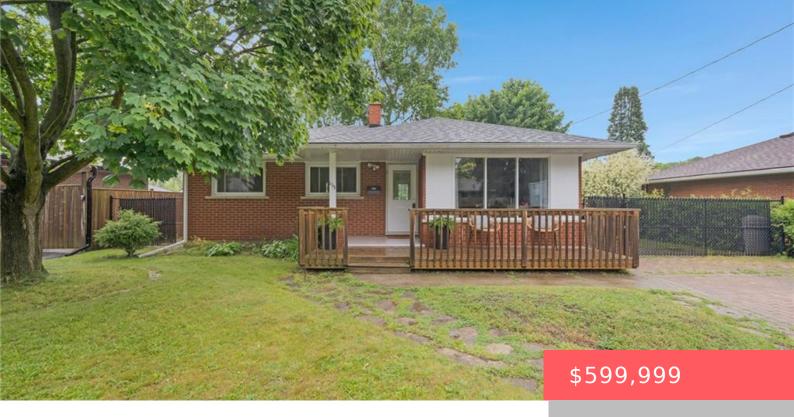

## 193 WEAVER ST, CAMBRIDGE, ON N3C 1W7, CANADA

https://krealtypros.com

Have you been looking for a charming bungalow, on a pool-sized lot in a mature neighbourhood, on a quiet street? Welcome home to 193 Weaver St., Cambridge – right in the heart of Hespeler! As you enter the home from the big front porch, you will find this freshly painted home is well laid out, [...]

- 3 beds
- 1 bath
- Single Family Residence
- Residential
- Active
- 946.17 sq ft

## **Building Details**

**Building Area Total: 946.17** sq ft **Parking Features:** Interlock

Construction Materials: Brick Veneer Roof: Asphalt Shing

## **Amenities & Features**

Water Source: Municipal-Metered Patio & Porch Features: Deck, Porch

**Architectural Style:** Bungalow **Appliances:** Dryer, Refrigerator, Stove, Washer

Sewer: Sewer (Municipal) Cooling: None