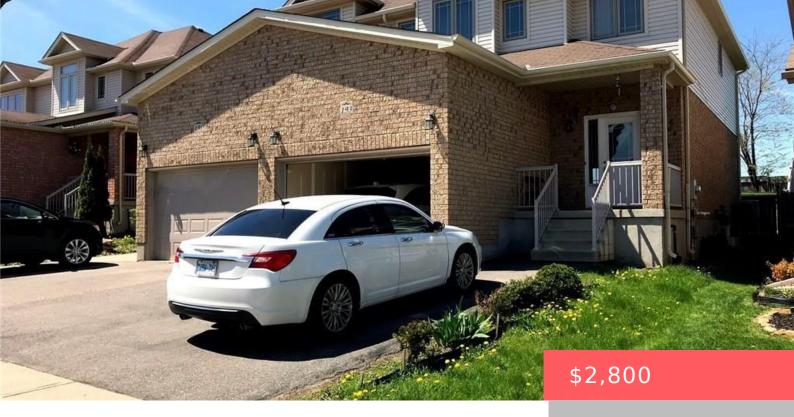

## 193 HUCK CRESCENT, KITCHENER, ON N2N 3P7, CANADA

https://krealtypros.com

Welcome to 193 Huck Cr for Lease-Spacious Semi Detached home with 1.5 Garage available for Lease, Nestled in the Quiet and Great Beechwood Forest Neighborhood comes with 3 Bedroom and 2 full washrooms, master bedroom with ensuite, spacious main floor having 9 ft ceiling, Big and bright Living room with hardwood floors and electric fireplace, [...]

- 3 beds
- 3 baths
- Single Family Residence
- Residential Lease
- Active
- 1688 sq ft

\_\_\_

## **Building Details**

**Building Area Total: 1688** sq ft **Parking Features:** Attached Garage,

Garage Door Opener, Asphalt

Security Features: Carbon Monoxide Detector, Smoke Covered Spaces: 1.5

Detector

**Construction Materials:** Brick, Vinyl Siding Garage Spaces: 1.5

Roof: Asphalt Shing

## **Amenities & Features**

Water Source: Unknown Patio & Porch Features: Enclosed

**Architectural Style:** Two Story **Appliances:** Water Heater, Dishwasher, Microwave,

Range Hood, Refrigerator, Stove, Washer