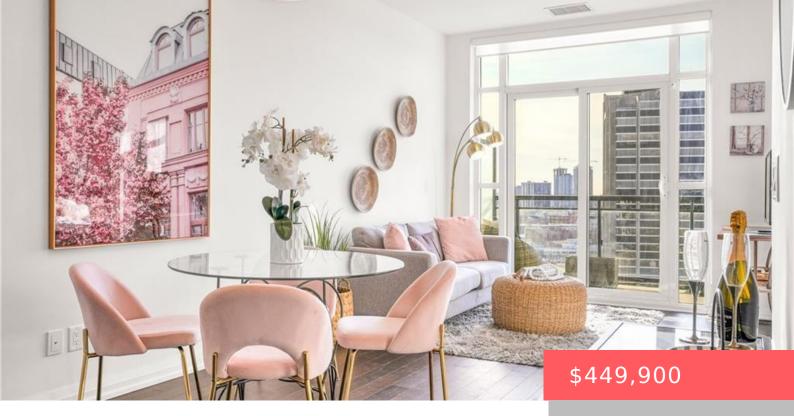

## 28 JOHN ST W, WATERLOO, ON N2L 5T1, CANADA

https://krealtypros.com

Downtown Lifestyle with access to Transit, Iron Horse Trails, Shopping, Restaurants, and located across from the iconic Vincenzo's and Bauer Kitchen. 155 Caroline Street is luxury condo living at its finest. You'll be greeted by the Concierge who helps residents feel safe and keeps the building running smoothly. The view from this beautiful 19th floor, [...]

- 1 bed
- 1 bath
- Condo/Apt Unit
- Residentia
- Active
- 705 sq ft

**Building Details** 

**Building Area Total: 705** sq ft **Year Built Details:** Town Records

Parking Features: Concrete, Security Features: Carbon Monoxide Detector(s),

## **Amenities & Features**

Water Source: Municipal Patio & Porch Features: Open, Patio

**Architectural Style:** 1 Storey/Apt **View Yes / No:** 1

**Appliances:** Built-in Microwave, Dishwasher, **Sewer:** Sewer (Municipal)

Dryer, Refrigerator, Stove, Washer

**Exterior Features:** Controlled Entry **Window Features:** Window Coverings

**Cooling:** Central Air **Interior Features:** Auto Garage Door

Remote(s), Elevator

**Heating:** Forced Air Frontage Type: East