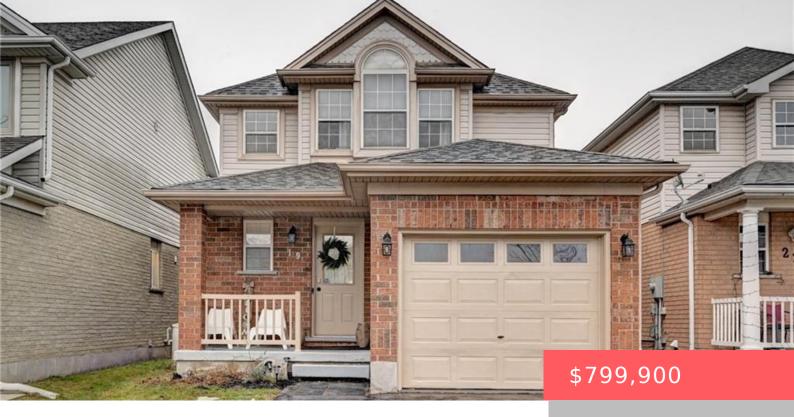

## 19 SOFRON DR, CAMBRIDGE, ON N3C 4G5, CANADA

https://krealtypros.com

SUITABLE FOR YOUNG FAMILIES IN FAMILY FRIENDLY
NEIGHBORHOOD OF HESPELER. Stunning Upgraded Single
Detached Home Close to All the Conveniences like Hwy 401 Which
is Minutes Away. Parks, Schools, Recreation, Shopping & the
Gorgeous Core Area of the Village Surrounded by Speed River.
Beautifully Upgraded Fully Finished Home From Top to Bottom
Featuring 3 Bedrooms [...]

- 3 beds
- 3 baths
- Single Family Residence
- Residential
- Active
- 1391 sq ft

**Building Details** 

**Building Area Total: 1991** sq ft **Year Built Details:** Town Records

Parking Features: Attached Garage Covered Spaces: 1

**Construction Materials:** Brick, Vinyl Siding Garage Spaces: 1

Roof: Asphalt Shing