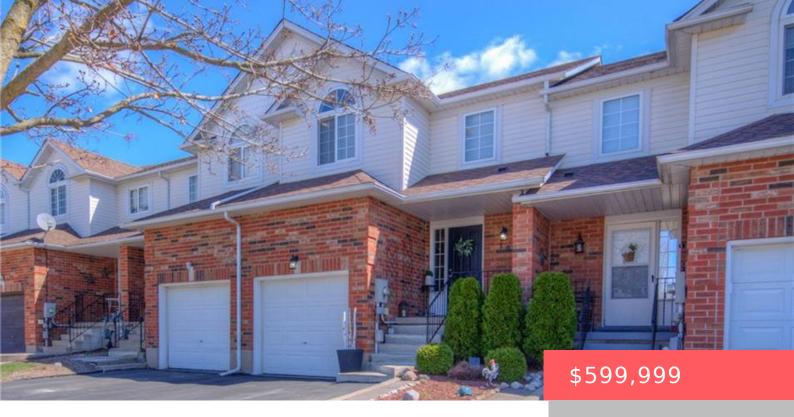

## 19 MARSTON CRESCENT, CAMBRIDGE, ON N3C 4G2, CANADA

https://krealtypros.com

Welcome to 19 Marston Crescent, a beautifully maintained freehold townhouse nestled in one of Hespeler's most sought-after neighborhoods. This move-in ready home offers the perfect blend of comfort, functionality, and location making it ideal for families, first-time buyers, or investors. Step inside to an inviting open-concept main floor featuring a seamless blend of ceramic and [...]

- 3 beds
- 2 baths
- Row/Townhouse
- Residential
- Active
- 1415 sq ft

**Building Details** 

**Building Area Total: 2049** sq ft **Year Built Details:** Owner

Parking Features: Attached Garage, Security Features: Smoke Detector, Smoke

Garage Door Opener Detector(s)

**Covered Spaces:** 1 **Construction Materials:** Brick

**Garage Spaces:** 1 **Roof:** Shingle

## **Amenities & Features**

Water Source: Municipal Architectural Style: Two Story

**Appliances:** Water Softener, Dishwasher, Dryer, Refrigerator, **Sewer:** Sewer (Municipal)

Stove, Washer

Cooling: Central Air Attached Garage Yes/ No: 1

**Heating:** Forced Air, Natural Gas Frontage Type: West