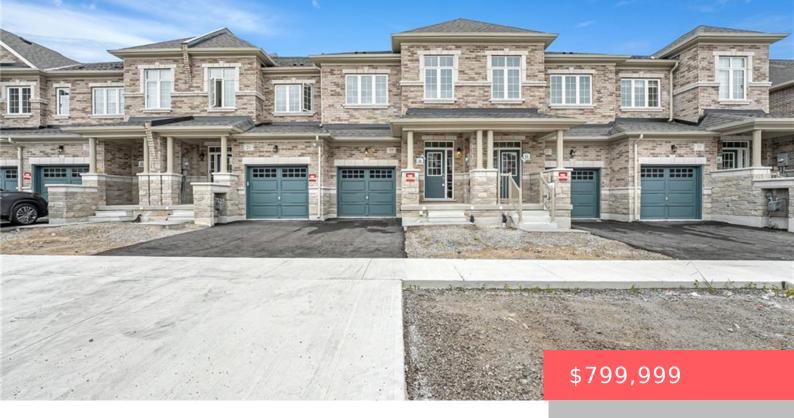

## **CAMBRIDGE, ON, N1R 5S2**

https://krealtypros.com

Welcome to this stunning, brand-new townhouse in a vibrant modern community in Cambridge! With 2,030 sqft of thoughtfully designed space, this home boasts 3 spacious bedrooms, a versatile flex area on the second floor, and 3 beautifully appointed bathrooms. The cozy family room features a stylish fireplace and contemporary finishes, creating the perfect atmosphere for [...]

- 3 heds
- 3 baths
- Row/Townhouse
- Residentia
- Active
- 2030 sq ft

## **Building Details**

**Covered Spaces:** 1 **Construction Materials:** Brick

**Garage Spaces:** 1 **Roof:** Fiberglass

## **Amenities & Features**

Frontage Type: North

Water Source: Municipal Architectural Style: Two Story

**Appliances:** Dishwasher, Dryer, Gas Stove **Sewer:** Sewer (Municipal)

Cooling: Central Air Attached Garage Yes/ No: 1