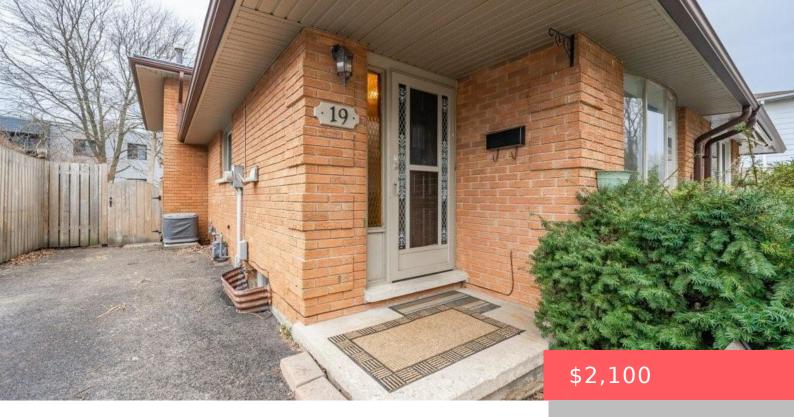

## 19 INGLESIDE DR, KITCHENER, ON N2M 2G7, CANADA

https://krealtypros.com

Spacious 2-Bedroom Back Split Semi-Detached Home for Lease in Victoria Hills This well-maintained home features a newly updated kitchen with painted cabinets, a stylish backsplash, modern countertops, a full-wall pantry, and ceramic flooring. Additional highlights include a separate laundry area, a newly installed steel roof, and a fully renovated bathroom. The upper level offers two [...]

## **Building Details**

**Building Area Total: 1806** sq ft **Construction Materials:** Brick

Accessibility Features: Multiple Entrances Roof: Metal

## **Amenities & Features**

Water Source: Municipal Patio & Porch Features: Patio

Architectural Style: Backsplit Appliances: Water Heater, Dishwasher, Dryer, Microwave,

Refrigerator, Stove, Washer

**Sewer:** Sewer (Municipal) **Exterior Features:** Private Entrance