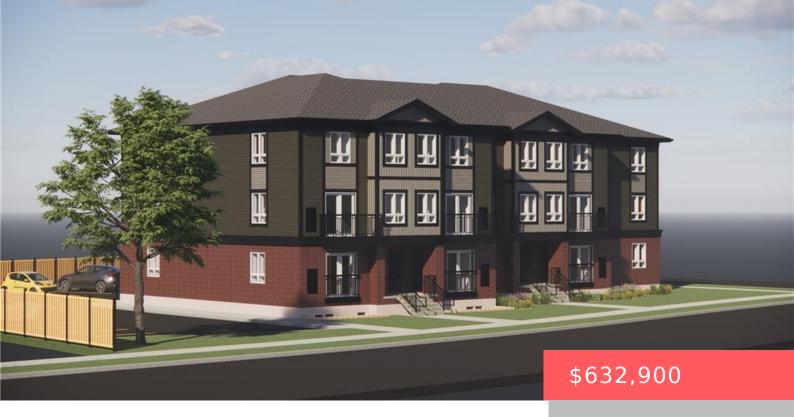

## KITCHENER, ON, N2M 2E2

https://krealtypros.com

Introducing Hazel Hills Condos, a new and vibrant stacked townhome community to be proudly built by A & F Greenfield Homes Ltd. There will be 20 two-bedroom units available in this exclusive collection, ranging from 965 to 1,118 sq. ft. The finish selections will blow you away, including 9 ft. ceiling on second level; designer [...]

- 2 beds
- 2 baths
- Row/Townhouse
- Residential
- Active
- 1094 sq ft

## **Building Details**

Building Area Total: 1094 sq ft Parking Features: Asphalt, Assigned

Security Features: Carbon Monoxide Detector, Smoke Construction Materials: Vinyl Siding

Detector

Roof: Asphalt Shing

## **Amenities & Features**

Water Source: Municipal-Metered Patio & Porch Features: Open

Architectural Style: Stacked Townhouse Appliances: Water Heater, Built-in Microwave,

Dishwasher, Dryer, Refrigerator, Stove, Washer