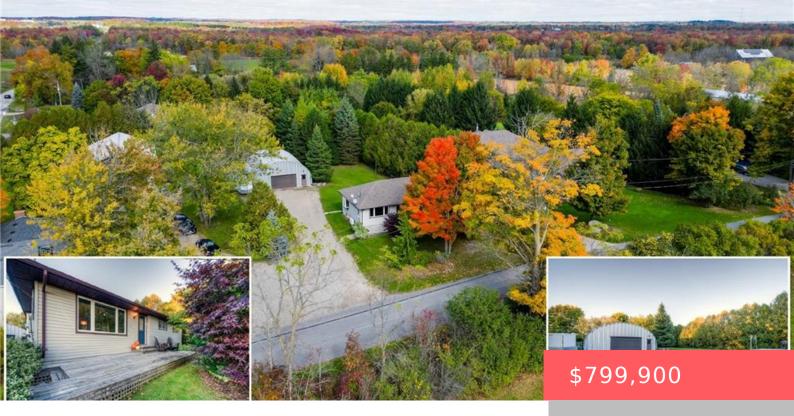

## 1855 8TH CONCESSION RD W, PUSLINCH, ON NOB 2JO, CANADA

https://krealtypros.com

RURAL LIVING MEETS CONVENIENCE! If you've been dreaming of a peaceful, country lifestyle, look no further than 1855 Concession 8. Nestled on a picturesque .468-acre mature lot in the highly soughtafter community of Flamborough, this property offers the perfect blend of tranquility and convenience. With its central location between Brantford, Hamilton, Burlington & Cambridge, and [...]

- 2 beds
- 1 bath
- Single Family Residence
- Residential
- Active
- 1084 sq ft

## **Building Details**

Building Area Total: 1431 sq ft Parking Features: Detached Garage, Garage Door Opener,

Gravel

**Covered Spaces:** 3 **Construction Materials:** Vinyl Siding

**Garage Spaces:** 3 **Roof:** Asphalt Shing

## **Amenities & Features**

Water Source: Drilled Well Patio & Porch Features: Deck

**Architectural Style:** Bungalow **Appliances:** Water Heater Owned, Water Purifier, Water

Softener

**Sewer:** Septic Tank **Cooling:** Central Air