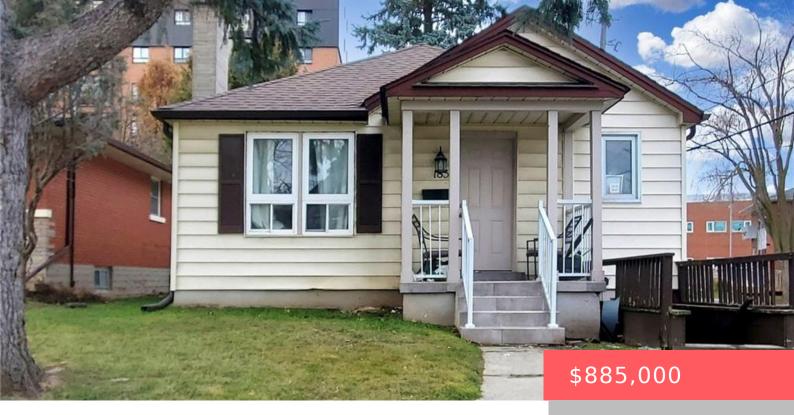

## WATERLOO, ON, N2J 3B4

https://krealtypros.com

This 5 bedroom home is a Waterloo gem! Located walking distance to the University. Super cute 2+3 bedroom, 2 bathroom bungalow with walk-up lower level on a corner lot. 2 large living rooms (one upstairs and one downstairs), 2 entrances, lower level laundry, attached car port with private driveway. Updated with: flooring, windows, roof. Centrally [...]

- 5 hads
- 2 baths
- Single Family Residence
- Residential
- Active
- 1000 sq ft

**Building Details** 

**Building Area Total: 1000** sq ft **Construction Materials:** Other

Roof: Asphalt Shing

Frontage Type: East