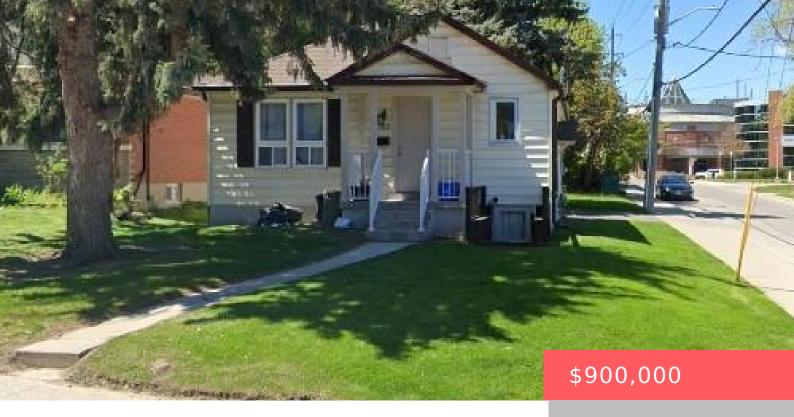

\*\*Exceptional Land Assembly Opportunity - Prime Location
Adjacent to Wilfrid Laurier University\*\* Presenting a [...]

- 5 beds
- 2 baths
- Rooming House
- Residential Income
- Active
- 900 sq ft

## **Building Details**

**Number Of Units Total: 1 Building Area Total: 900** sq ft

StoriesTotal: 1

Roof: Asphalt Shing

Construction Materials: Other