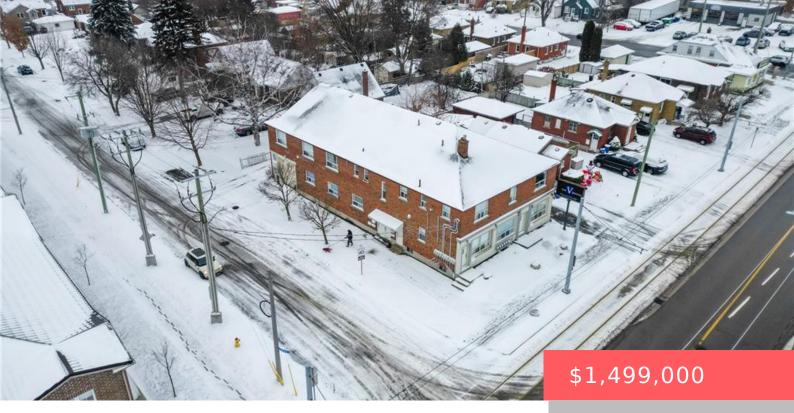

## **KITCHENER, ON, N2G 3T3**

https://krealtypros.com

Prime Investment Opportunity in Downtown Kitchener located along the LRT tracks and just 450 meters from the station, this 7-unit property offers exceptional accessibility and convenience. Spanning 7,447 sq. ft. of above-grade space, it provides a rare opportunity to expand to 9 units plus a garage and full basement, unlocking additional income potential. Currently generating [...]

- 0 beds
- 7 baths
- Multi-6-9 Unit
- Residential Income
- Active
- 7446.72 sq ft

## **Building Details**

**Number Of Units Total:** 7

StoriesTotal: 2.5

**Covered Spaces:** 1

**Accessibility Features:** Multiple Entrances

Roof: Asphalt Shing

Building Area Total: 7446.72 sq ft

Parking Features: Attached Garage, Built-In