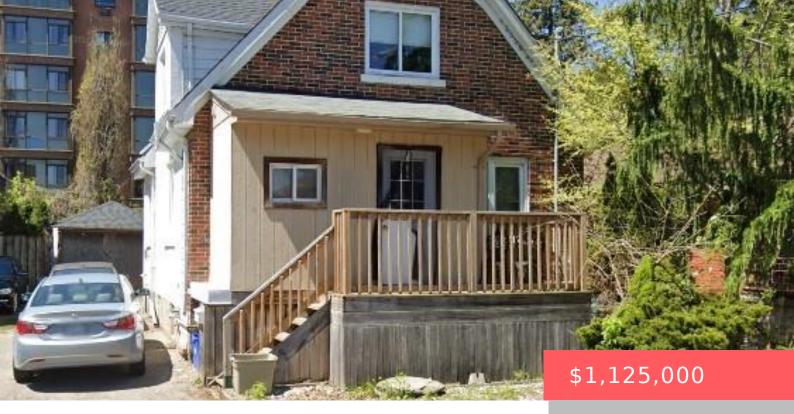

\*\*Exceptional Land Assembly Opportunity - Prime Location
Adjacent to Wilfrid Laurier University\*\* Presenting a [...]

- 6 beds
- 2 baths
- Duplex Up/Down
- Residential Income
- Active
- 1222 sq ft

## **Building Details**

Number Of Units Total: 2 Building Area Total: 1222 sq ft

StoriesTotal: 2 Construction Materials: Brick Veneer, Vinyl Siding

**Roof:** Asphalt Shing