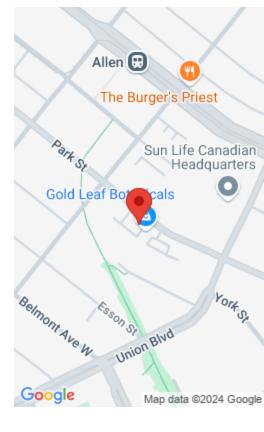

## WATERLOO, ON, N2L 1Y7

https://krealtypros.com

This mixed-use building is located in a highly desirable neighbourhood in Uptown Waterloo, just across the street from Sun Life Financial. This property offers an exceptional investment opportunity with its fully leased upper floor residential unit and two ground floor commercial unit. The property's desirable location presents an excellent investment opportunity for redevelopment, with the [...]