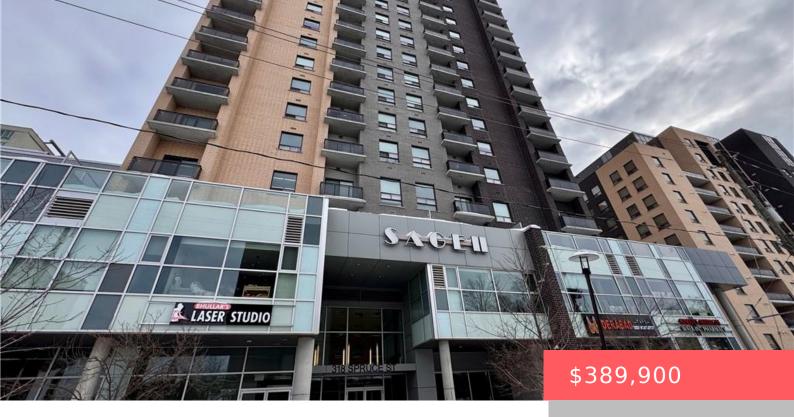

## 318 SPRUCE ST, WATERLOO, ON N2L 3M7, CANADA

https://krealtypros.com

Prime Waterloo University Area! Hands-off, turn-key investment opportunity! Located just steps from Wilfrid Laurier University, the University of Waterloo, Technology Park, OpenText, the Canadian Innovation Centre, Agra Healthcare, and more, this property is situated in a sought-after AAA location. Features include: High-end finishes such as granite countertops and stainless steel appliances. In-suite laundry for added [...]

## **Building Details**

**Building Area Total: 527** sq ft **Security Features:** Carbon Monoxide Detector, Smoke

Detector, Carbon Monoxide Detector(s), Smoke Detector(s)

View: Park/Greenbelt Building Name: Sage 2